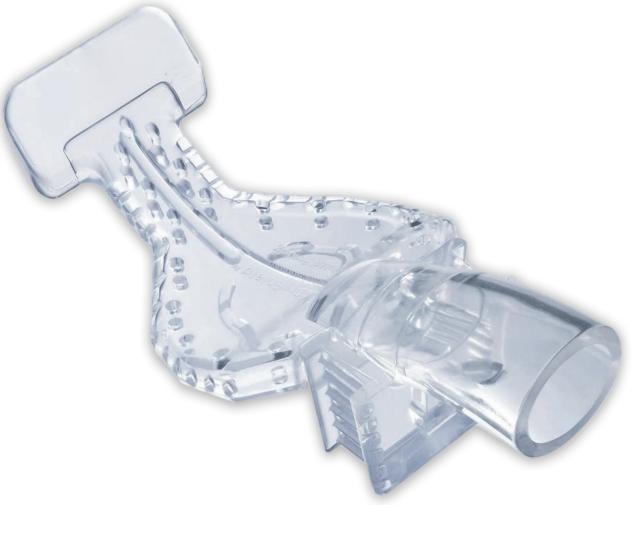

## **Dry Shield**

Assuming 15 patients per Day 20 working days a month (300 Uses per month)

Version:4-81221

Assumed Shelf Life. The life of the product ranges between 150 to 200 uses.

www.aerosolassist.com Pivatool, LLC